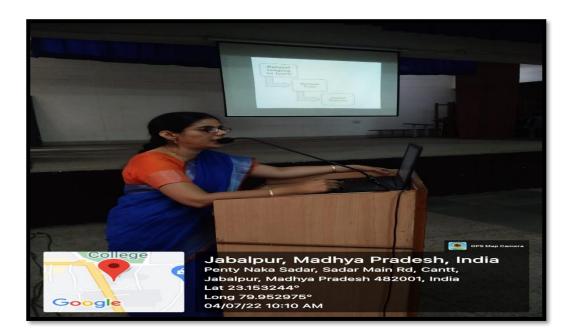

#### **Inward Onward Journey 2022-23**

Inward Onward Journey 2022-23 (Session-1) Principal Rev. Dr. G. Vazhan discussed upon the central theme of the year "Leadership through social responsibility" on 4th July 2022 for the session 2022-23 at 11.00 am where he addressed the staff. He emphasized upon being the leaders with fulfilling their social obligations.