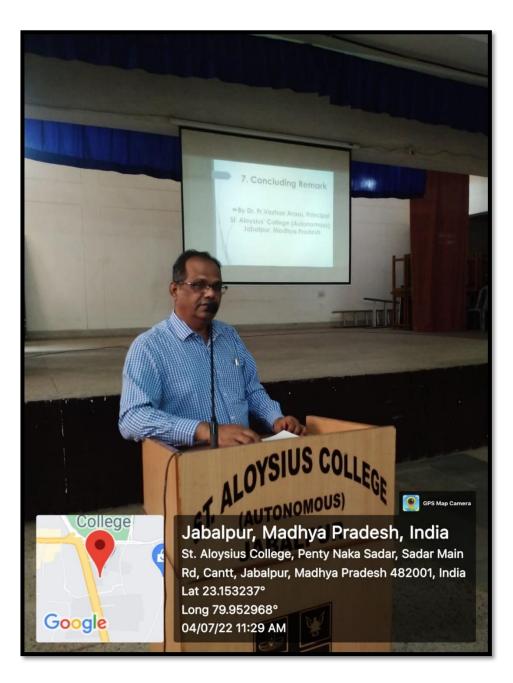

#### **Inward Onward Journey 2022-23**

Inward Onward Journey 2022-23 (Session-1) Principal Rev. Dr. G. Vazhan discussed upon the central theme of the year "Leadership through social responsibility" on 4th July 2022 for the session 2022-23 at 11.00 am where he addressed the staff. He emphasized upon being the leaders with fulfilling their social obligations.