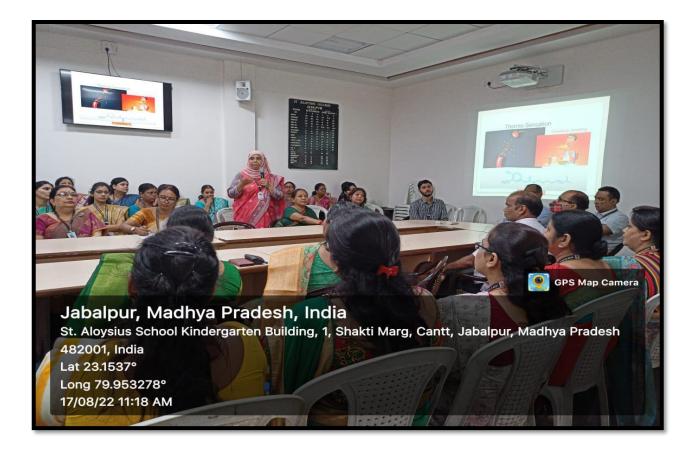

#### Session II- Dr. Rumana Farhaz (17-08-2022)

Dr. Rumana Farhaz has delivered a session on Noble Prize of Physiology or Medicine. The session was very interactive and interesting. Staff members asked questions related to medicine and received knowledge about the same.